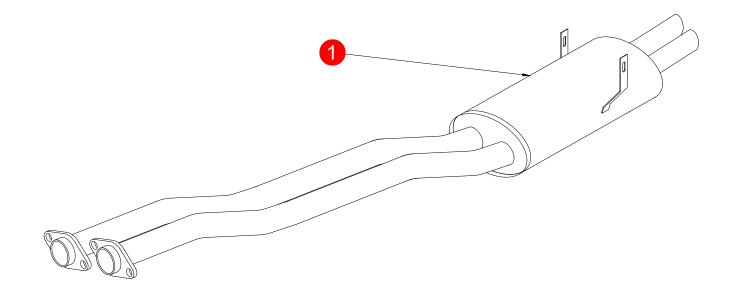

| NO.       | PART NO.               | DESCRIPTION   | QTY      | E-MARK | N/A      |
|-----------|------------------------|---------------|----------|--------|----------|
| 1         | 198BM16                | Rear Silencer | 1        | DATE   | 24/10/11 |
| NOTE: ENS | URE SCORPION SYSTEM IS | ISSUE         | 01       |        |          |
|           |                        | AUTHORISED    | T.ROWLEY |        |          |